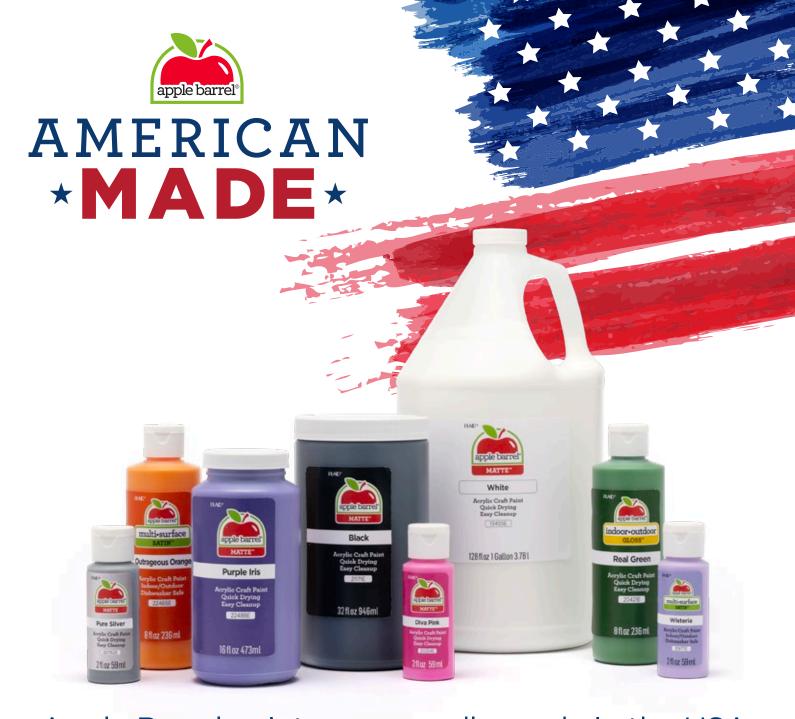

Apple Barrel paints are proudly made in the USA & are the crafter's choice for trusted quality.