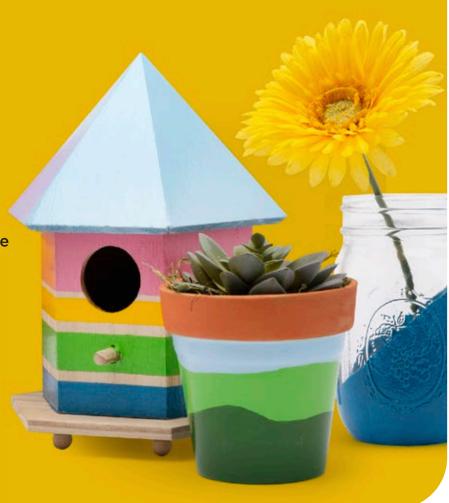

87E



99262E





**Cloudless** 

20741E



21886E



Regency Blue

20751E



Pool Blue

20223EX





Award Blue 21892E



Cobalt Hue

8oz-20411E 16oz-21142E Too Blue 20771E































Iris 21486EX 80z-21062E 160z-22488E

































































- Smooth satin finish
- Top-shelf dishwasher safe once cured

 Use on glass, tin, wood, terra cotta, paper mache, fabric, unglazed ceramics

- Indoor and outdoor use
- Self-sealing
- Waterbased, non-toxic









21956E









wood, canvas, and more!



























































- Smooth gloss finish
- Dries quickly
- Use on wood, terra cotta, canvas, paper mache
- Great for craft painting and stenciling
- Indoor and outdoor use
- Waterbased, non-toxic





















































































Granite Gray 17587E









# Neon

Seven vibrant hues make projects pop with eye-catching color.



# Glow-in-the-Dark

For unforgettable fun, day or night, crafters choose Apple Barrel Glow-in-the-Dark colors.



# Metallic

Popular metallic colors create dazzling accents & bring a touch of elegance to any project.









# Add vibrant color to all your craft projects with Apple Barrel Acrylic Paint Sets.

- Versatile paint formulas
- Hand-picked color palettes
- Easy-to-use, high-quality paints
- Beginner-friendly
- Available in 12 pc 2 oz sets



23773E
12 PIECE - 2 FL OZ
BOLD BRIGHTS
MULTI-SURFACE
ACRYLIC PAINT SET





23772E
12 PIECE - 2 FL OZ
FARMHOUSE
MULTI-SURFACE
ACRYLIC PAINT SET





23770E 12