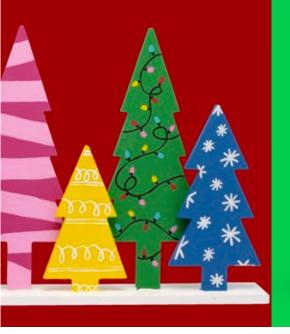

and stenciling
- Indoor use only
- Waterbased, non-toxic







#### White

20503E 8oz-20403E 16oz-21119E 32oz-21170E 128oz-13455E

#### Snow White

21884E

#### Misty White

20782E

# Snowflake

21377E



21463E

#### Vanilla Ice Cream

21378E

#### Beige

4471E

## Antique White

20505E 8oz-20405E

### Sunkissed Peach

21888EX

## Ivory

K20516

















































































































20754E 8oz-20407E



Arbor Green 21386E



English Ivy Green



21481E 8oz-4475E





Green Turquoise



Laguna

20562E



Caribbean

20247E 8oz-2613E 16oz-22487E



99262E





**Cloudless** 

20741E



21886E



Regency Blue

20751E



Pool Blue

20223EX





Award Blue 21892E



Cobalt Hue

8oz-20411E 16oz-21142E Too Blue 20771E































Iris 21486EX 80z-21062E 160z-22488E

































































- Smooth satin finish
- Top-shelf dishwasher safe once cured

 Use on glass, tin, wood, terra cotta, paper mache, fabric, unglazed ceramics

- Indoor and outdoor use
- Self-sealing
- Waterbased, non-toxic









21956E









wood, canvas, and more!



























































- Smooth gloss finish
- Dries quickly
- Use on wood, terra cotta, canvas, paper mache
- Great for craft painting and stenciling
- Indoor and outdoor use
- Waterbased, non-toxic





















































































Granite Gray 17587E









# Neon

Seven vibrant hues make projects pop with eye-catching colo