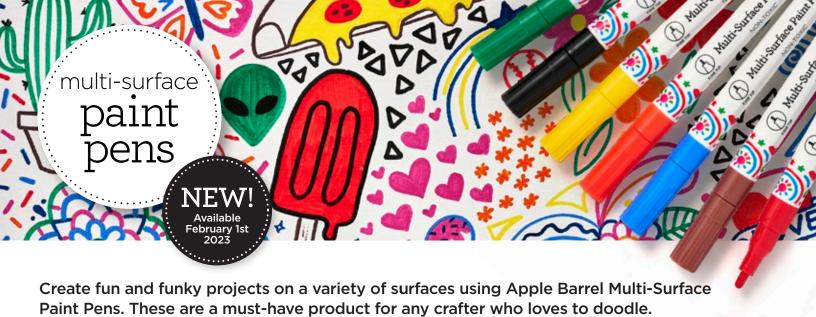

# Choose your Size

Apple Barrel Pouring Medium comes in 3 different sizes to meet your pouring project needs.

- Permanent
- Use on a variety of surfaces
- Machine washable
- Indoor and outdoor use

- Great for personalization & customization
- Each set comes with 12 multi-surface paint pens
- Non-toxic