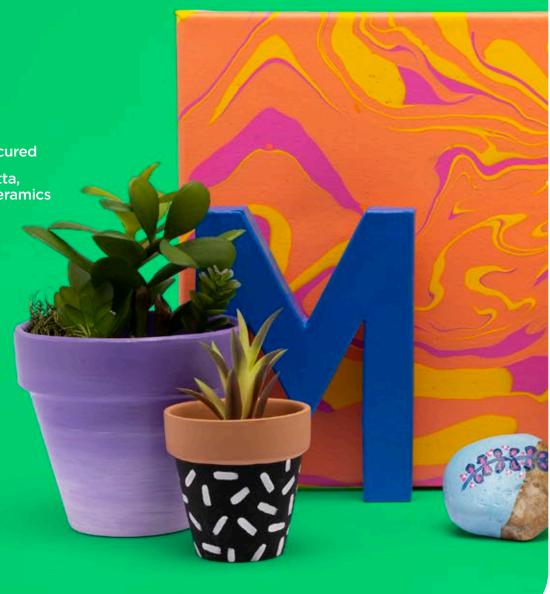

Apple Barrel is perfect for creating fun projects

big and small.

Add a pop of color and create bold and exciting projects with this easy-to-use, high-quality, non-toxic paint. Make Apple Barrel an essential part of your arts and crafts supplies!

- Smooth matte finish
- Dries quickly
- Use on wood, terra cotta, canvas, paper mache
- Great for craft painting and stenciling
- Indoor use only
- Waterbased, non-toxic

 Use on glass, tin, wood, terra cotta, paper mache, fabric, unglazed ceramics

- Indoor and outdoor use
- Self-sealing
- Waterbased, non-toxic

21956E

wood, canvas, and more!

- Smooth gloss finish
- Dries quickly
- Use on wood, terra cotta, canvas, paper mache
- Great for craft painting and stenciling
- Indoor and outdoor use
- Waterbased, non-toxic