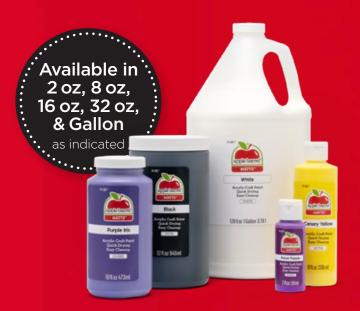

- Smooth matte finish
- Dries quickly
- Use on wood, terra cotta, canvas, paper mache
- Great for craft painting and stenciling
- Indoor use only
- Waterbased, non-toxic