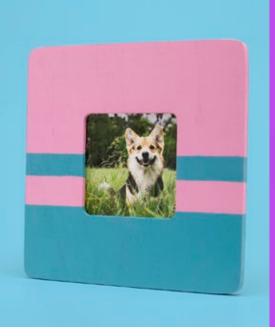

8oz-20403E 16oz-21119E 32oz-21170E 128oz-13455E

#### Snow White

21884E

#### Misty White

20782E

# Snowflake

21377E



21463E

#### Vanilla Ice Cream

21378E

#### Beige

4471E

## Antique White

20505E 8oz-20405E

### Sunkissed Peach

21888EX

## Ivory

K20516

















































































































20754E 8oz-20407E



Arbor Green 21386E



English Ivy Green



21481E 8oz-4475E





Green Turquoise



Laguna

20562E



Caribbean

20247E 8oz-2613E 16oz-22487E



99262E





**Cloudless** 

20741E



21886E



Regency Blue

20751E



Pool Blue

20223EX





Award Blue 21892E



Cobalt Hue

8oz-20411E 16oz-21142E Too Blue 20771E































Iris 21486EX 80z-21062E 160z-22488E

































































- Smooth satin finish
- Top-shelf dishwasher safe once cured

 Use on glass, tin, wood, terra cotta, paper mache, fabric, unglazed ceramics

- Indoor and outdoor use
- Self-sealing
- Waterbased, non-toxic









21956E









wood, canvas, and more!



























































- Smooth gloss finish
- Dries quickly
- Use on wood, terra cotta, canvas, paper mache
- Great for craft painting and stenciling
- Indoor and outdoor use
- Waterbased, non-toxic





















































































Granite Gray 17587E









# Neon

Seven vibrant hues make projects pop with eye-catching color.



# Glow-in-the-Dark

For unforgettable fun, day or night, crafters choose Appl