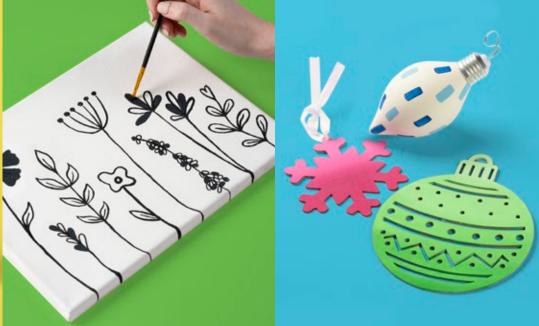

-----|------|
| Multi-Surface        | 9    |
| Gloss                | - 11 |
| Specialties          | 13   |
| Kits                 | 14   |
| Ready Pour™          | 15   |
| Pouring Medium       | 16   |
| Paint Pens           | 17   |
| Education and Social | 18   |





- Smooth matte finish
- Dries quickly
- Use on wood, terra cotta, canvas, paper mache
- Great for craft painting and stenciling
- Indoor use only
- Waterbased, non-toxic







#### White

20503E 8oz-20403E 16oz-21119E 32oz-21170E 128oz-13455E

#### Snow White

21884E

#### Misty White

20782E

# Snowflake

21377E



21463E

#### Vanilla Ice Cream

21378E

#### Beige

4471E

## Antique White

20505E 8oz-20405E

### Sunkissed Peach

21888EX

## Ivory

K20516

















































































































20754E 8oz-20407E



Arbor Green 21386E



English Ivy Green



21481E 8oz-4475E





Green Turquoise



Laguna

20562E



Caribbean

20247E 8oz-2613E 16oz-22487E



99262E





**Cloudless** 

20741E



21886E



Regency Blue

20751E



Pool Blue

20223EX





Award Blue 21892E



Cobalt Hue

8oz-20411E 16oz-21142E Too Blue 20771E































Iris 21486EX 80z-21062E 160z-22488E

































































- Smooth satin finish
- Top-shelf dishwasher safe once cured

 Use on glass, tin, wood, terra cotta, paper mache, fabric, unglazed ceramics

- Indoor and outdoor use
- Self-sealing
- Waterbased, non-toxic









21956E









wood, canvas, and more!