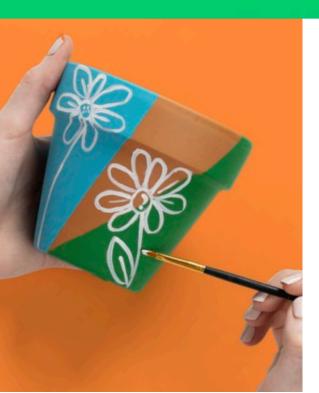

ry

K20516

















































































































20754E 8oz-20407E



Arbor Green 21386E



English Ivy Green



21481E 8oz-4475E





Green Turquoise



Laguna

20562E



Caribbean

20247E 8oz-2613E 16oz-22487E



99262E





**Cloudless** 

20741E



21886E



Regency Blue

20751E



Pool Blue

20223EX





Award Blue 21892E



Cobalt Hue

8oz-20411E 16oz-21142E Too Blue 20771E































Iris 21486EX 80z-21062E 160z-22488E

































































- Smooth satin finish
- Top-shelf dishwasher safe once cured

 Use on glass, tin, wood, terra cotta, paper mache, fabric, unglazed ceramics

- Indoor and outdoor use
- Self-sealing
- Waterbased, non-toxic









21956E









wood, canvas, and more!



























































- Smooth gloss finish
- Dries quickly
- Use on wood, terra cotta, canvas, paper mache
- Great for craft painting and stenciling
- Indoor and outdoor use
- Waterbased, non-toxic





















































































Granite Gray 17587E









# Neon

Seven vibrant hues make projects pop with eye-catching color.



# Glow-in-the-Dark

For unforgettable fun, day or night, crafters choose Apple Barrel Glow-in-the-Dark colors.



# Metallic

Popular metallic colors create dazzling accents & bring a touch of elegance to any project.









# Add vibrant color to all your craft projects with Apple Barrel Acrylic Paint Sets.

- Versatile paint fo