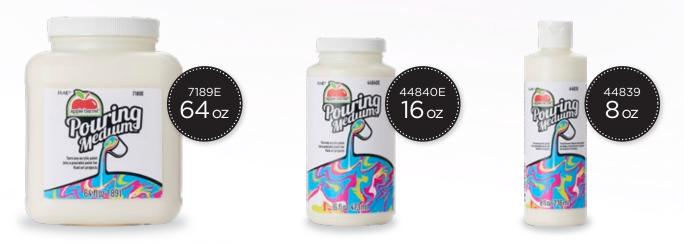

# Choose your Size

Apple Barrel Pouring Medium comes in 3 different sizes to meet your pouring project needs.

- Permanent
- Use on a variety of surfaces
- Machine washable
- Indoor and outdoor use

- Great for personalization & customization
- Each set comes with 12 multi-surface paint pens
- Non-toxic