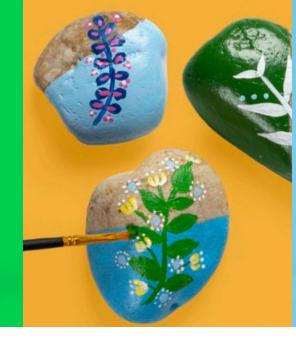

stenciling
- Indoor use only
- Waterbased, non-toxic







#### White

20503E 8oz-20403E 16oz-21119E 32oz-21170E 128oz-13455E

#### Snow White

21884E

#### Misty White

20782E

# Snowflake

21377E



21463E

#### Vanilla Ice Cream

21378E

#### Beige

4471E

## Antique White

20505E 8oz-20405E

### Sunkissed Peach

21888EX

## Ivory

K20516

















































































































20754E 8oz-20407E



Arbor Green 21386E



English Ivy Green



21481E 8oz-4475E





Green Turquoise



Laguna

20562E



Caribbean

20247E 8oz-2613E 16oz-22487E



99262E





**Cloudless** 

20741E



21886E



Regency Blue

20751E



Pool Blue

20223EX





Award Blue 21892E



Cobalt Hue

8oz-20411E 16oz-21142E Too Blue 20771E































Iris 21486EX 80z-21062E 160z-22488E

































































- Smooth satin finish
- Top-shelf dishwasher safe once cured

 Use on glass, tin, wood, terra cotta, paper mache, fabric, unglazed ceramics

- Indoor and outdoor use
- Self-sealing
- Waterbased, non-toxic









21956E









wood, canvas, and more!



























































- Smooth gloss finish
- Dries quickly
- Use on wood, terra cotta, canvas, paper mache
- Great for craft painting and stenciling
- Indoor and outdoor use
- Waterbased, non-toxic





















































































Granite Gray 17587E









# Neon

Seven vibrant hues make projects pop with eye-catching color.