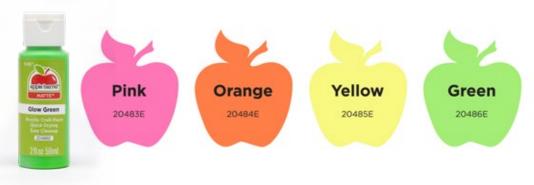

# Glow-in-the-Dark

For unforgettable fun, day or night, crafters choose Apple Barrel Glow-in-the-Dark colors.