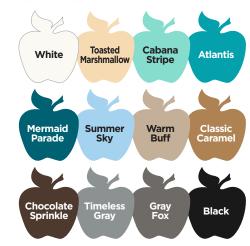

23773E
12 PIECE - 2 FL OZ
BOLD BRIGHTS
MULTI-SURFACE
ACRYLIC PAINT SET

23772E
12 PIECE - 2 FL OZ
FARMHOUSE
MULTI-SURFACE
ACRYLIC PAINT SET

23770E 12 PIECE - 2 FL OZ GLOSSY BRIGHTS ACRYLIC PAINT SET

5214E
12 PIECE - 2 FL OZ
ESSENTIALS
ACRYLIC PAINT SET