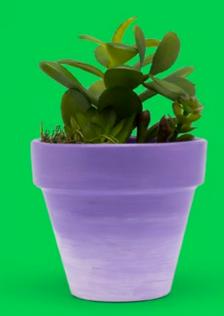

nd stenciling
- Indoor use only
- Waterbased, non-toxic







#### White

20503E 8oz-20403E 16oz-21119E 32oz-21170E 128oz-13455E

#### Snow White

21884E

#### Misty White

20782E

# Snowflake

21377E



21463E

#### Vanilla Ice Cream

21378E

#### Beige

4471E

## Antique White

20505E 8oz-20405E

### Sunkissed Peach

21888EX

## Ivory

K20516

















































































































20754E 8oz-20407E



Arbor Green 21386E



English Ivy Green



21481E 8oz-4475E





Green Turquoise



Laguna

20562E



Caribbean

20247E 8oz-2613E 16oz-22487E



99262E





**Cloudless** 

20741E



21886E



Regency Blue

20751E



Pool Blue

20223EX





Award Blue 21892E



Cobalt Hue

8oz-20411E 16oz-21142E Too Blue 20771E































Iris 21486EX 80z-21062E 160z-22488E

































































- Smooth satin finish
- Top-shelf dishwasher safe once cured

 Use on glass, tin, wood, terra cotta, paper mache, fabric, unglazed ceramics

- Indoor and outdoor use
- Self-sealing
- Waterbased, non-toxic









21956E









wood, canvas, and more!



























































- Smooth gloss finish
- Dries quickly
- Use on wood, terra cotta, canvas, paper mache
- Great for craft painting and stenciling
- Indoor and outdoor use
- Waterbased, non-toxic





















































































Granite Gray 17587E









# Neon

Seven vibrant hues make projects pop with eye-catching color.