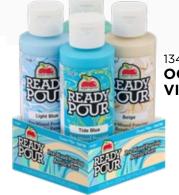

#### **Grab & Go Sets**

- Trend-inspired color palettes
- Perfectly selected for beginners
- Unique marbled designs
- Each comes with 4 4 oz bottles

13475E COSMIC

13479E OCEAN **VIBE** 

13480E COLOR POP