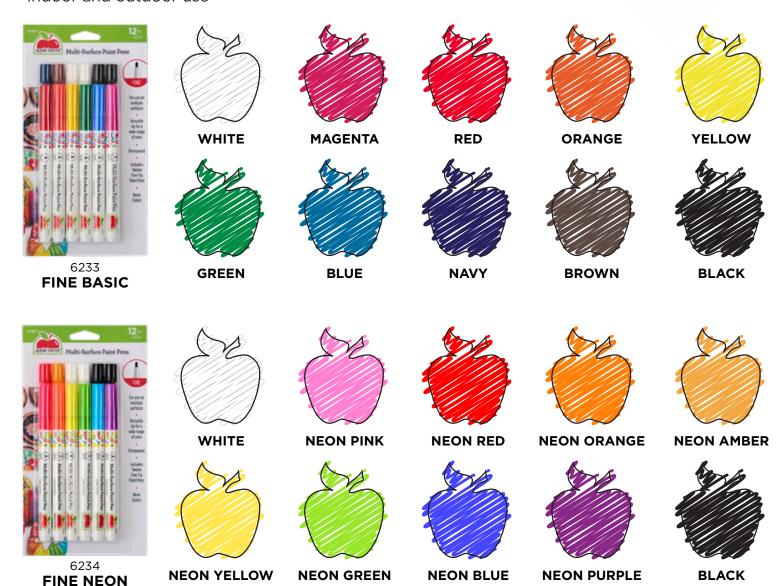

# Choose your Size

Apple Barrel Pouring Medium comes in 3 different sizes to meet your pouring project needs.

- Permanent
- Use on a variety of surfaces
- Machine washable
- Indoor and outdoor use

- Great for personalization & customization
- Each set comes with 12 multi-surface paint pens
- Non-toxic