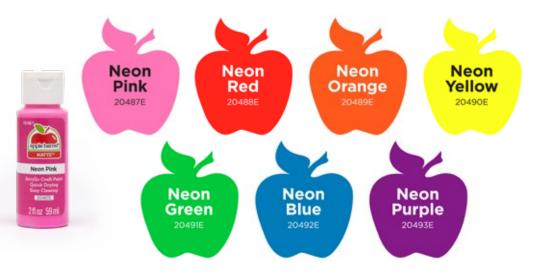

Iris 21486EX 80z-21062E 160z-22488E

































































- Smooth satin finish
- Top-shelf dishwasher safe once cured

 Use on glass, tin, wood, terra cotta, paper mache, fabric, unglazed ceramics

- Indoor and outdoor use
- Self-sealing
- Waterbased, non-toxic









21956E









wood, canvas, and more!



























































- Smooth gloss finish
- Dries quickly
- Use on wood, terra cotta, canvas, paper mache
- Great for craft painting and stenciling
- Indoor and outdoor use
- Waterbased, non-toxic





















































































Granite Gray 17587E









# Neon

Seven vibrant hues make projects pop with eye-catching color.



# Glow-in-the-Dark

For unforgettable fun, day or night, crafters choose Apple Barrel Glow-in-the-Dark colors.



# Metallic

Popular metallic colors create dazzling accents & bring a touch of elegance to any project.









# Add vibrant color to all your craft projects with Apple Barrel Acrylic Paint Sets.

- Versatile paint formulas
- Hand-picked color palettes
- Easy-to-use, high-quality paints
- Beginner-friendly
- Available in 12 pc 2 oz sets



23773E
12 PIECE - 2 FL OZ
BOLD BRIGHTS
MULTI-SURFACE
ACRYLIC PAINT SET





23772E
12 PIECE - 2 FL OZ
FARMHOUSE
MULTI-SURFACE
ACRYLIC PAINT SET





23770E 12 PIECE - 2 FL OZ GLOSSY BRIGHTS ACRYLIC PAINT SET





5214E
12 PIECE - 2 FL OZ
ESSENTIALS
ACRYLIC PAINT SET





# Ready, set, pour with Apple Barrel Ready Pour. No mixing required,