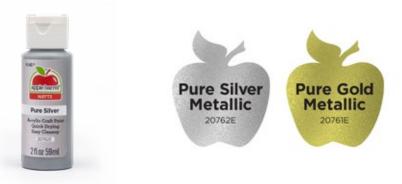

# Metallic

Popular metallic colors create dazzling accents & bring a touch of elegance to any project.