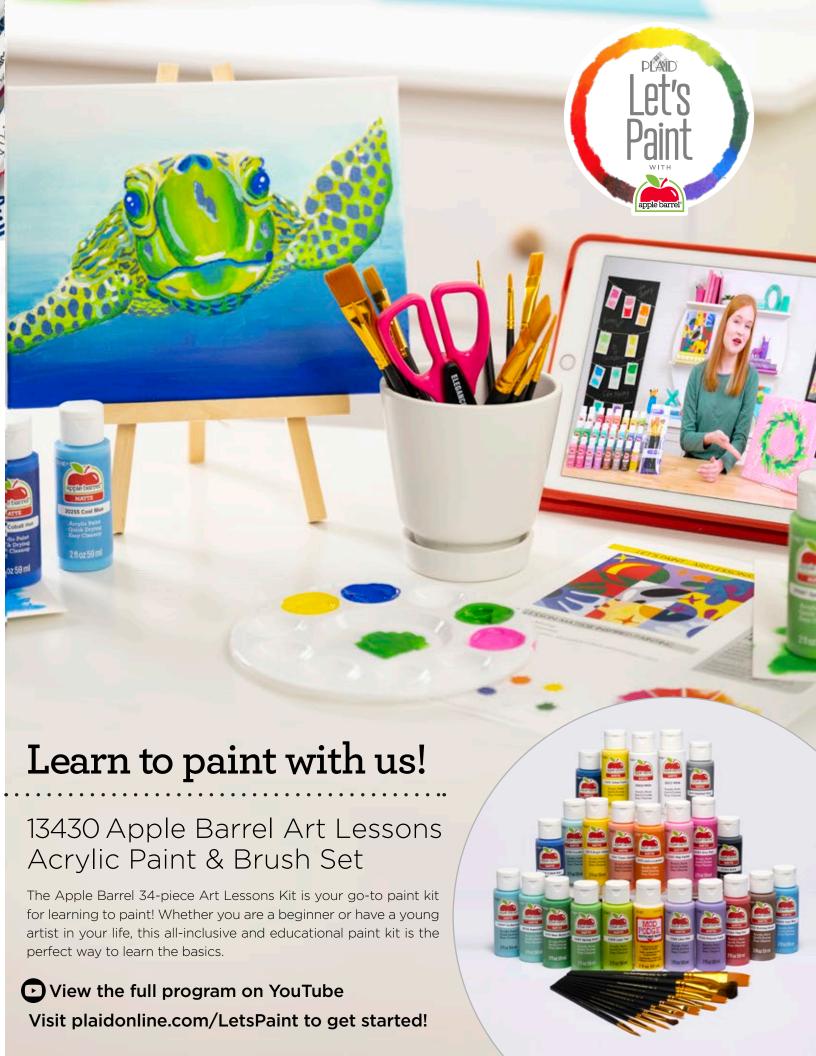

es





















#### **Grab & Go Sets**

- Trend-inspired color palettes
- Perfectly selected for beginners
- Unique marbled designs
- Each comes with 4 4 oz bottles



13475E COSMIC



13479E OCEAN **VIBE** 



13480E COLOR POP



























# Create your own unique colors with Apple Barrel Pouring Medium.

- Perfect for fluid art projects
- Mix with Apple Barrel Acrylic Paint
- Gently glides across surface
- Waterbased, non-toxic

• Dries to a satin finish



# Choose your Size

Apple Barrel Pouring Medium comes in 3 different sizes to meet your pouring project needs.





- Permanent
- Use on a variety of surfaces
- Machine washable
- Indoor and outdoor use

- Great for personalization & customization
- Each set comes with 12 multi-surface paint pens
- Non-toxic





# Get inspired to create fun projects!