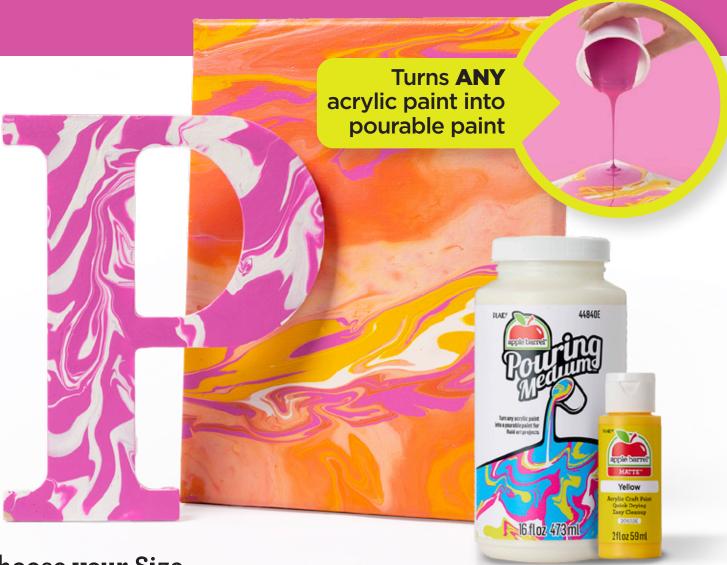

# Create your own unique colors with Apple Barrel Pouring Medium.

- Perfect for fluid art projects
- Mix with Apple Barrel Acrylic Paint
- Gently glides across surface
- Waterbased, non-toxic

• Dries to a satin finish

# Choose your Size

Apple Barrel Pouring Medium comes in 3 different sizes to meet your pouring project needs.

- Permanent
- Use on a variety of surfaces
- Machine washable
- Indoor and outdoor use

- Great for personalization & customization
- Each set comes with 12 multi-surface paint pens
- Non-toxic