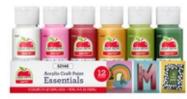

# Add vibrant color to all your craft projects with Apple Barrel Acrylic Paint Sets.

- Versatile paint formulas
- Hand-picked color palettes
- Easy-to-use, high-quality paints
- Beginner-friendly
- Available in 12 pc 2 oz sets

23773E
12 PIECE - 2 FL OZ
BOLD BRIGHTS
MULTI-SURFACE
ACRYLIC PAINT SET

23772E
12 PIECE - 2 FL OZ
FARMHOUSE
MULTI-SURFACE
ACRYLIC PAINT SET

23770E 12 PIECE - 2 FL OZ GLOSSY BRIGHTS ACRYLIC PAINT SET

5214E
12 PIECE - 2 FL OZ
ESSENTIALS
ACRYLIC PAINT SET