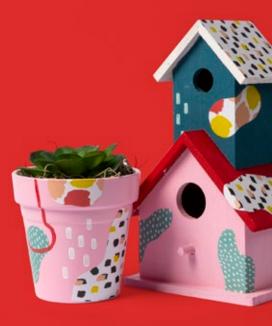

-20403E 16oz-21119E 32oz-21170E 128oz-13455E

#### Snow White

21884E

#### Misty White

20782E

# Snowflake

21377E



21463E

#### Vanilla Ice Cream

21378E

#### Beige

4471E

## Antique White

20505E 8oz-20405E

### Sunkissed Peach

21888EX

## Ivory

K20516

















































































































20754E 8oz-20407E



Arbor Green 21386E



English Ivy Green



21481E 8oz-4475E





Green Turquoise



Laguna

20562E



Caribbean

20247E 8oz-2613E 16oz-22487E



99262E





**Cloudless** 

20741E



21886E



Regency Blue

20751E



Pool Blue

20223EX





Award Blue 21892E



Cobalt Hue

8oz-20411E 16oz-21142E Too Blue 20771E































Iris 21486EX 80z-21062E 160z-22488E

































































- Smooth satin finish
- Top-shelf dishwasher safe once cured

 Use on glass, tin, wood, terra cotta, paper mache, fabric, unglazed ceramics

- Indoor and outdoor use
- Self-sealing
- Waterbased, non-toxic









21956E









wood, canvas, and more!



























































- Smooth gloss finish
- Dries quickly
- Use on wood, terra cotta, canvas, paper mache
- Great for craft painting and stenciling
- Indoor and outdoor use
- Waterbased, non-toxic





















































































Granite Gray 17587E









# Neon

Seven vibrant hues make projects pop with eye-catching color.



# Glow-in-the-Dark

For unforgettable fun, day or night, crafters choose Apple Ba