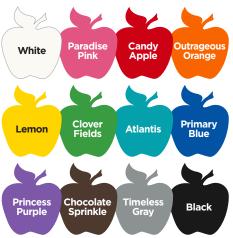

# Add vibrant color to all your craft projects with Apple Barrel Acrylic Paint Sets.

- Versatile paint formulas
- Hand-picked color palettes
- Easy-to-use, high-quality paints
- Beginner-friendly
- Available in 12 pc 2 oz sets

23773E
12 PIECE - 2 FL OZ
BOLD BRIGHTS
MULTI-SURFACE
ACRYLIC PAINT SET

23772E
12 PIECE - 2 FL OZ
FARMHOUSE
MULTI-SURFACE
ACRYLIC PAINT SET

23770E 12 PIECE - 2 FL OZ GLOSSY BRIGHTS ACRYLIC PAINT SET

5214E
12 PIECE - 2 FL OZ
ESSENTIALS
ACRYLIC PAINT SET