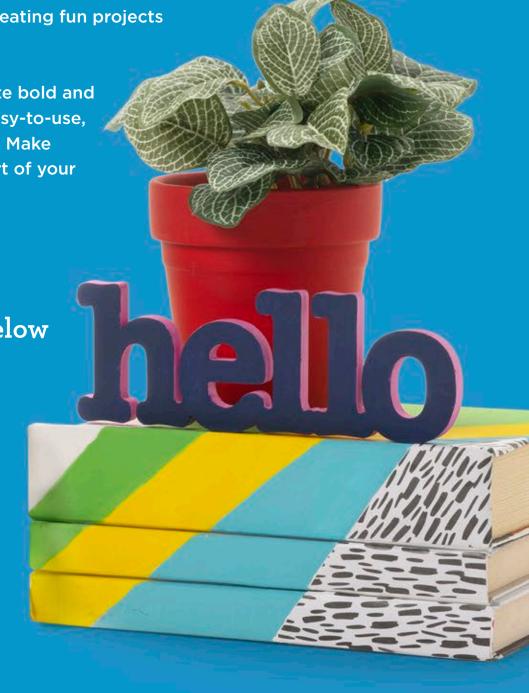

Apple Barrel is perfect for creating fun projects

big and small.

Add a pop of color and create bold and exciting projects with this easy-to-use, high-quality, non-toxic paint. Make Apple Barrel an essential part of your arts and crafts supplies!

# Get inspired to create fun projects!