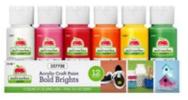

# Add vibrant color to all your craft projects with Apple Barrel Acrylic Paint Sets.

- Versatile paint formulas
- Hand-picked color palettes
- Easy-to-use, high-quality paints
- Beginner-friendly
- Available in 12 pc 2 oz sets

23773E
12 PIECE - 2 FL OZ
BOLD BRIGHTS
MULTI-SURFACE
ACRYLIC PAINT SET

23772E
12 PIECE - 2 FL OZ
FARMHOUSE
MULTI-SURFACE
ACRYLIC PAINT SET

23770E 12 PIECE - 2 FL OZ GLOSSY BRIGHTS ACRYLIC PAINT SET

5214E
12 PIECE - 2 FL OZ
ESSENTIALS
ACRYLIC PAINT SET