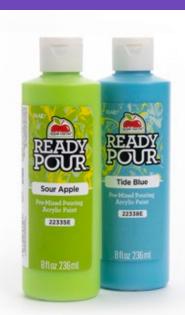

# Ready, set, pour with Apple Barrel Ready Pour. No mixing required, pour straight from the bottle.

- High-quality pre-mixed pouring paint
- Colors will not muddy
- Indoor use only

- Waterbased, non-toxic
- Available in 8 oz bottles