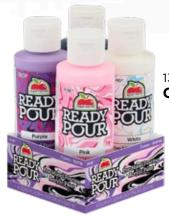

# Ready, set, pour with Apple Barrel Ready Pour. No mixing required, pour straight from the bottle.

- High-quality pre-mixed pouring paint
- Colors will not muddy
- Indoor use only

- Waterbased, non-toxic
- Available in 8 oz bottles

#### **Grab & Go Sets**

- Trend-inspired color palettes
- Perfectly selected for beginners
- Unique marbled designs
- Each comes with 4 4 oz bottles

13475E COSMIC

13479E OCEAN **VIBE** 

13480E COLOR POP