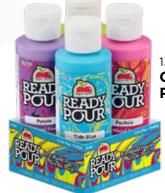

# Ready, set, pour with Apple Barrel Ready Pour. No mixing required, pour straight from the bottle.

- High-quality pre-mixed pouring paint
- Colors will not muddy
- Indoor use only

- Waterbased, non-toxic
- Available in 8 oz bottles

#### **Grab & Go Sets**

- Trend-inspired color palettes
- Perfectly selected for beginners
- Unique marbled designs
- Each comes with 4 4 oz bottles

13475E COSMIC

13479E OCEAN **VIBE** 

13480E COLOR POP