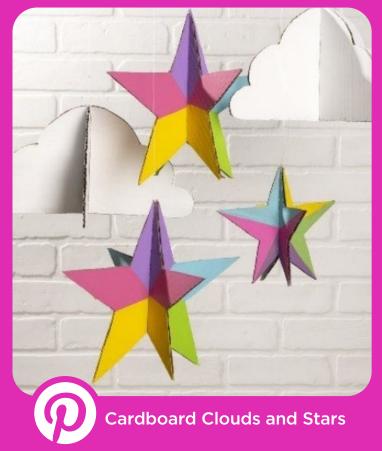

- Trend-inspired color palettes
- Perfectly selected for beginners
- Unique marbled designs
- Each comes with 4 4 oz bottles



13475E COSMIC



13479E OCEAN **VIBE** 



13480E COLOR POP



























# Create your own unique colors with Apple Barrel Pouring Medium.

- Perfect for fluid art projects
- Mix with Apple Barrel Acrylic Paint
- Gently glides across surface
- Waterbased, non-toxic

• Dries to a satin finish



# Choose your Size

Apple Barrel Pouring Medium comes in 3 different sizes to meet your pouring project needs.





- Permanent
- Use on a variety of surfaces
- Machine washable
- Indoor and outdoor use

- Great for personalization & customization
- Each set comes with 12 multi-surface paint pens
- Non-toxic





# Get inspired to create fun projects!