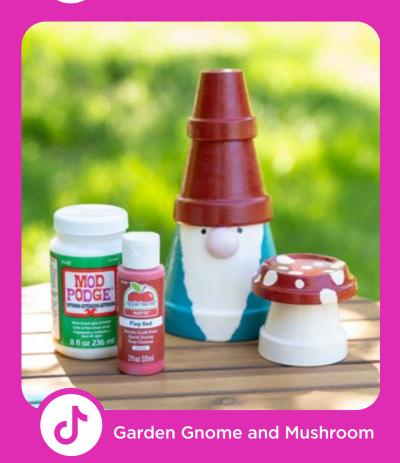

*

- Trend-inspired color palettes
- Perfectly selected for beginners
- Unique marbled designs
- Each comes with 4 4 oz bottles



13475E COSMIC



13479E OCEAN **VIBE** 



13480E COLOR POP



























# Create your own unique colors with Apple Barrel Pouring Medium.

- Perfect for fluid art projects
- Mix with Apple Barrel Acrylic Paint
- Gently glides across surface
- Waterbased, non-toxic

• Dries to a satin finish



# Choose your Size

Apple Barrel Pouring Medium comes in 3 different sizes to meet your pouring project needs.





- Permanent
- Use on a variety of surfaces
- Machine washable
- Indoor and outdoor use

- Great for personalization & customization
- Each set comes with 12 multi-surface paint pens
- Non-toxic





# Get inspired to create fun projects!