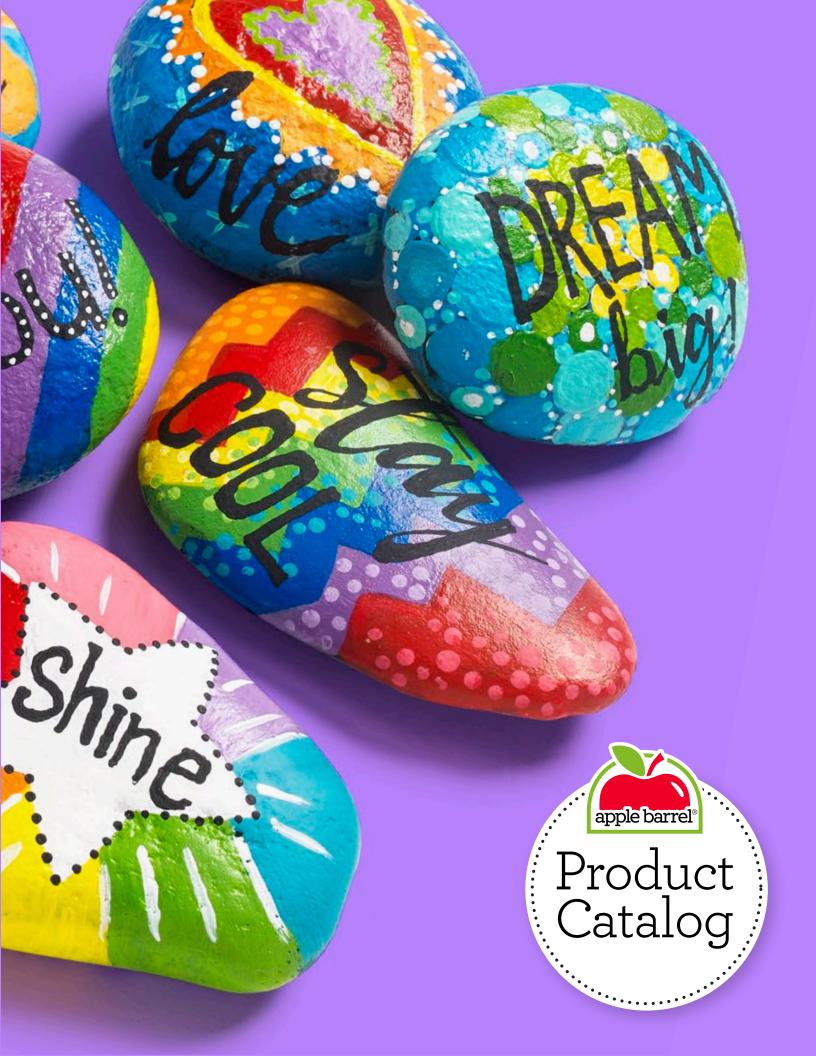

Apple Barrel paints are proudly made in the USA & are the crafter's choice for trusted quality.





# Fun. Bright. Bold.

Apple Barrel is the go-to crafter's choice for acrylic paint. For more than 35 years, crafters have trusted Apple Barrel for quality, selection, and value. Fresh, bright, and crisp, just like its name,

Apple Barrel is perfect for creating fun projects

big and small.

Add a pop of color and create bold and exciting projects with this easy-to-use, high-quality, non-toxic paint. Make Apple Barrel an essential part of your arts and crafts supplies!

Click to your favorite category below

| Matte                | 3-8  |
|----------------------|------|
| Multi-Surface        | 9    |
| Gloss                | - 11 |
| Specialties          | 13   |
| Kits