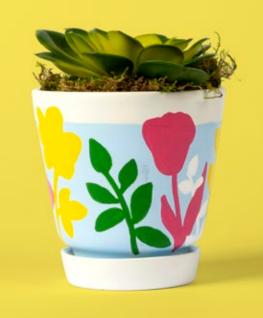

-------|------|
| Multi-Surface        | 9    |
| Gloss                | - 11 |
| Specialties          | 13   |
| Kits                 | 14   |
| Ready Pour™          | 15   |
| Pouring Medium       | 16   |
| Paint Pens           | 17   |
| Education and Social | 18   |





- Smooth matte finish
- Dries quickly
- Use on wood, terra cotta, canvas, paper mache
- Great for craft painting and stenciling
- Indoor use only
- Waterbased, non-toxic







#### White

20503E 8oz-20403E 16oz-21119E 32oz-21170E 128oz-13455E

#### Snow White

21884E

#### Misty White

20782E

# Snowflake

21377E



21463E

#### Vanilla Ice Cream

21378E

#### Beige

4471E

## Antique White

20505E 8oz-20405E

### Sunkissed Peach

21888EX

## Ivory

K20516

















































































































20754E 8oz-20407E



Arbor Green 21386E



English Ivy Green



21481E 8oz-4475E





Green Turquoise



Laguna

20562E



Caribbean

20247E 8oz-2613E 16oz-22487E



99262E





**Cloudless** 

20741E



21886E



Regency Blue

20751E



Pool Blue

20223EX





Award Blue 21892E



Cobalt Hue

8oz-20411E 16oz-21142E Too Blue 20771E































Iris 21486EX 80z-21062E 160z-22488E

































































- Smooth satin finish
- Top-shelf dishwasher safe once cured

 Use on glass, tin, wood, terra cotta, paper mache, fabric, unglazed ceramics

- Indoor and outdoor use
- Self-sealing
- Waterbased, non-toxic









21956E









wood, canvas, and more!