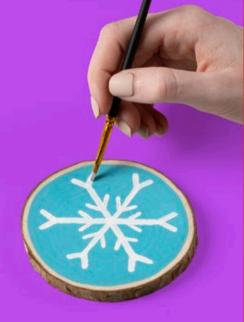

oz-20403E 16oz-21119E 32oz-21170E 128oz-13455E

#### Snow White

21884E

#### Misty White

20782E

# Snowflake

21377E



21463E

#### Vanilla Ice Cream

21378E

#### Beige

4471E

## Antique White

20505E 8oz-20405E

### Sunkissed Peach

21888EX

## Ivory

K20516

















































































































20754E 8oz-20407E



Arbor Green 21386E



English Ivy Green



21481E 8oz-4475E





Green Turquoise



Laguna

20562E



Caribbean

20247E 8oz-2613E 16oz-22487E



99262E





**Cloudless** 

20741E



21886E



Regency Blue

20751E



Pool Blue

20223EX





Award Blue 21892E



Cobalt Hue

8oz-20411E 16oz-21142E Too Blue 20771E































Iris 21486EX 80z-21062E 160z-22488E

































































- Smooth satin finish
- Top-shelf dishwasher safe once cured

 Use on glass, tin, wood, terra cotta, paper mache, fabric, unglazed ceramics

- Indoor and outdoor use
- Self-sealing
- Waterbased, non-toxic









21956E









wood, canvas, and more!



























































- Smooth gloss finish
- Dries quickly
- Use on wood, terra cotta, canvas, paper mache
- Great for craft painting and stenciling
- Indoor and outdoor use
- Waterbased, non-toxic





















































































Granite Gray 17587E









# Neon

Seven vibrant hues make projects pop with eye-catching color.



# Glow-in-the-Dark

For unforgettable fun, day or night, crafters choose Apple