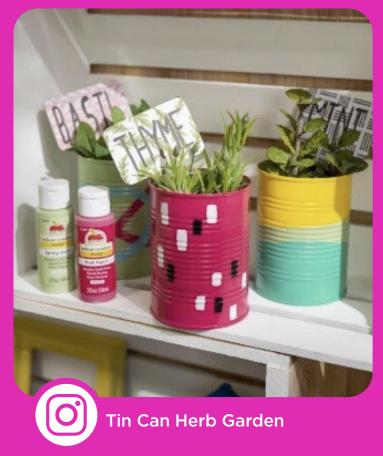

s**

- Trend-inspired color palettes
- Perfectly selected for beginners
- Unique marbled designs
- Each comes with 4 4 oz bottles



13475E COSMIC



13479E OCEAN **VIBE** 



13480E COLOR POP



























# Create your own unique colors with Apple Barrel Pouring Medium.

- Perfect for fluid art projects
- Mix with Apple Barrel Acrylic Paint
- Gently glides across surface
- Waterbased, non-toxic

• Dries to a satin finish



# Choose your Size

Apple Barrel Pouring Medium comes in 3 different sizes to meet your pouring project needs.





- Permanent
- Use on a variety of surfaces
- Machine washable
- Indoor and outdoor use

- Great for personalization & customization
- Each set comes with 12 multi-surface paint pens
- Non-toxic





# Get inspired to create fun projects!