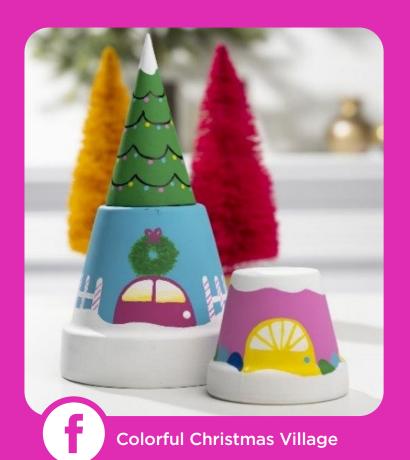

ets**

- Trend-inspired color palettes
- Perfectly selected for beginners
- Unique marbled designs
- Each comes with 4 4 oz bottles



13475E COSMIC



13479E OCEAN **VIBE** 



13480E COLOR POP



























# Create your own unique colors with Apple Barrel Pouring Medium.

- Perfect for fluid art projects
- Mix with Apple Barrel Acrylic Paint
- Gently glides across surface
- Waterbased, non-toxic

• Dries to a satin finish



# Choose your Size

Apple Barrel Pouring Medium comes in 3 different sizes to meet your pouring project needs.





- Permanent
- Use on a variety of surfaces
- Machine washable
- Indoor and outdoor use

- Great for personalization & customization
- Each set comes with 12 multi-surface paint pens
- Non-toxic





# Get inspired to create fun projects!